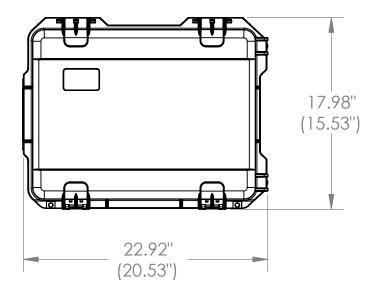

## NOTE: DIMENSIONS IN (X.XX) ARE ID Dimensions (for reference only)

Width Base / Lid Length Overall height height left to right front to back Exterior 22.92" 9.13"-2.42" 17.98" 11.55" Inerior 20.53" 8.00"-2.06" 15.53" 10.06"