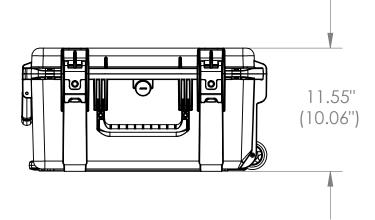

## NOTE: DIMENSIONS IN (X.XX) ARE ID Dimensions (for reference only)

Width Base / Lid Length Overall height height left to right front to back Exterior 22.92" 9.13"-2.42" 17.98" 11.55" Inerior 20.53" 8.00"-2.06" 15.53" 10.06"