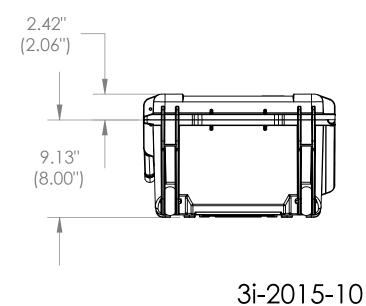

## NOTE: DIMENSIONS IN (X.XX) ARE ID Dimensions (for reference only)

Width Base / Lid Length Overall height height left to right front to back Exterior 22.92" 9.13"-2.42" 17.98" 11.55" Inerior 20.53" 8.00"-2.06" 15.53" 10.06"